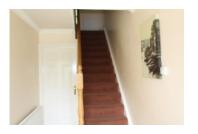

### Accommodation

Entrance Hall

1.82m 4.84m with a Tiled Floor, Oak Stairs, Fitted Carpet, Coving and a Feature Ceiling

Dining Area

8.57m x 3.79m with Solid Wood Flooring , Coving , Ceiling Rose , Feature Bay Window and French Doors to a private rear g