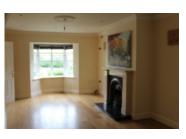

### Accommodation

Entrance Hall

1.82m 4.84m with a Tiled Floor, Oak Stairs, Fitted Carpet, Coving and a Feature Ceiling

Dining Area

8.57m x 3.79m with Solid Wood Flooring , Coving , Ceiling Rose , Feature Bay Window and French Doors to a private rear g