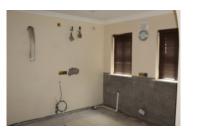

**Kitchen** 

5.76m x 4.11m Tiled Flooring , Ceiling Rose and Coving ( There is currently no fitted Kitchen in the Property)

W/C

 $1.35m\ x\ 1.35m\ Fully tiled$  Floor to Ceiling , W/C , WHB and Coving