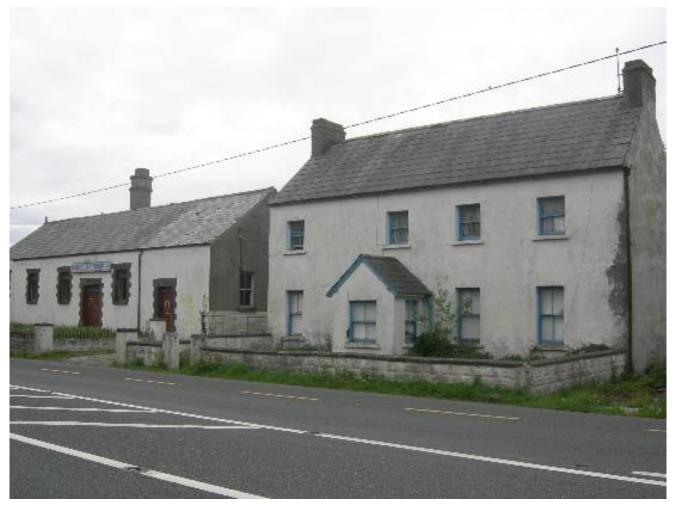

## Drumcliffe Creamery, Drumcliffe, Co.Sligo

Former Drumcliffe Creamery and Managers house with outbuildings and rear yard on site comprising of 0.37 Hectares (.94 Acres) located on the N.15 route at Milltown Cross and C.5 miles to Sligo City Centre.