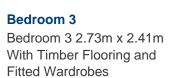

**Bedroom 2** 

Bedroom 2 2.92 x 4.46m Fully Fitted Carpet, Picture Railing and Fitted Wardrobes.

Garage Area / W/C 5.02m x 2.22m