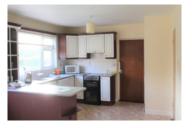

**Living Room** 

**Back Garden**Enclosed private garden

**Back of House** 

Kitchen

Kitchen Dining Room 5.74m x 3.41m with a Fully Fitted Kitchen, Tiled Spalasback, Breakfast Bar

**Entrance hall** 

Entrance Hall 4.14m x 1.96m with Fitted Carpet