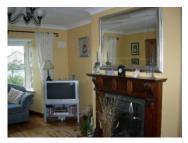

## **Accommodation**

Entrance Hall
18' 4" x 6' 5" Tiled Hallway
& Storage under stairs.

Sitting Room
20' 3" x 11' 1" Beech
flooring with open fireplace,
TV points & Coving to
ceiling & centre pie

Kitchen / Dining Room 10' 8" x 18' 0" Fully fitted oak kitchen with integrated appliances, TV point, tiled floor & splas