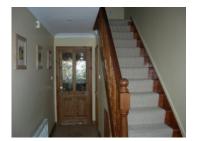

## **Accommodation**

Entrance Hall
18' 4" x 6' 5" Tiled Hallway
& Storage under stairs.

Sitting Room
20' 3" x 11' 1" Beech
flooring with open fireplace,
TV points & Coving to
ceiling & centre pie

Kitchen / Dining Room 10' 8" x 18' 0" Fully fitted oak kitchen with integrated appliances, TV point, tiled floor & splas

5' 9" x 5' 9" Fitted storage & plumbed for washing machine.

Family Room 9' 5" x 14' 7" Solid oak flooring, built in units phone & TV points.

**Downstairs W/C** Fully tiled.

Landing
12' 1" x 5' 9" With fitted carpet.