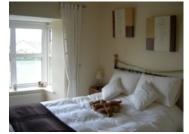

Master Bedroom 10' 8" x 17' 3" Marble built in wardrobe, Laminate flooring, telephone & TV points & bay windo

Ensuite
5' 7" x 6' 0" Fully tiled with triton electric shower.