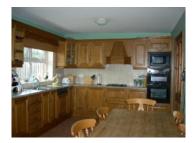

## **Accommodation**

Entrance Hall
18' 4" x 6' 5" Tiled Hallway
& Storage under stairs.

Sitting Room
20' 3" x 11' 1" Beech
flooring with open fireplace,
TV points & Coving to
ceiling & centre pie

Kitchen / Dining Room 10' 8" x 18' 0" Fully fitted oak kitchen with integrated appliances, TV point, tiled floor & splas