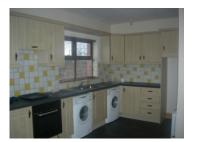

## **Accommodation**

Entrance Hall
Tiled Floor and Red Deal
Staircase Lounge with
Timber Flooring

Kitchen Diner
Feature Fireplace Kitchen
Diner with a fully fitted
kitchen, tiled splash back,
appliances and tiled floor