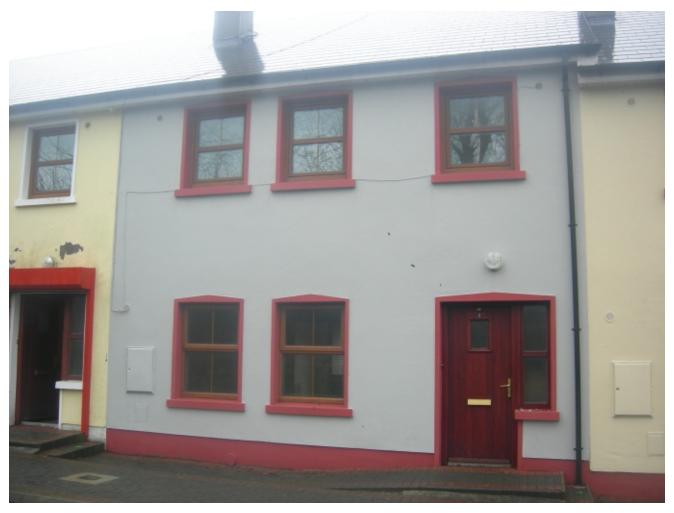

## 2 Aonach Beag, Drumshanbo, Co. Leitrim

Well presented 3 Bedroom terraced home located in the heart of Drumshanbo Town Center and within walking distance of all local amenities

The property comprises of C. 1150 Sq Ft

**Guide Price: €65,000** 